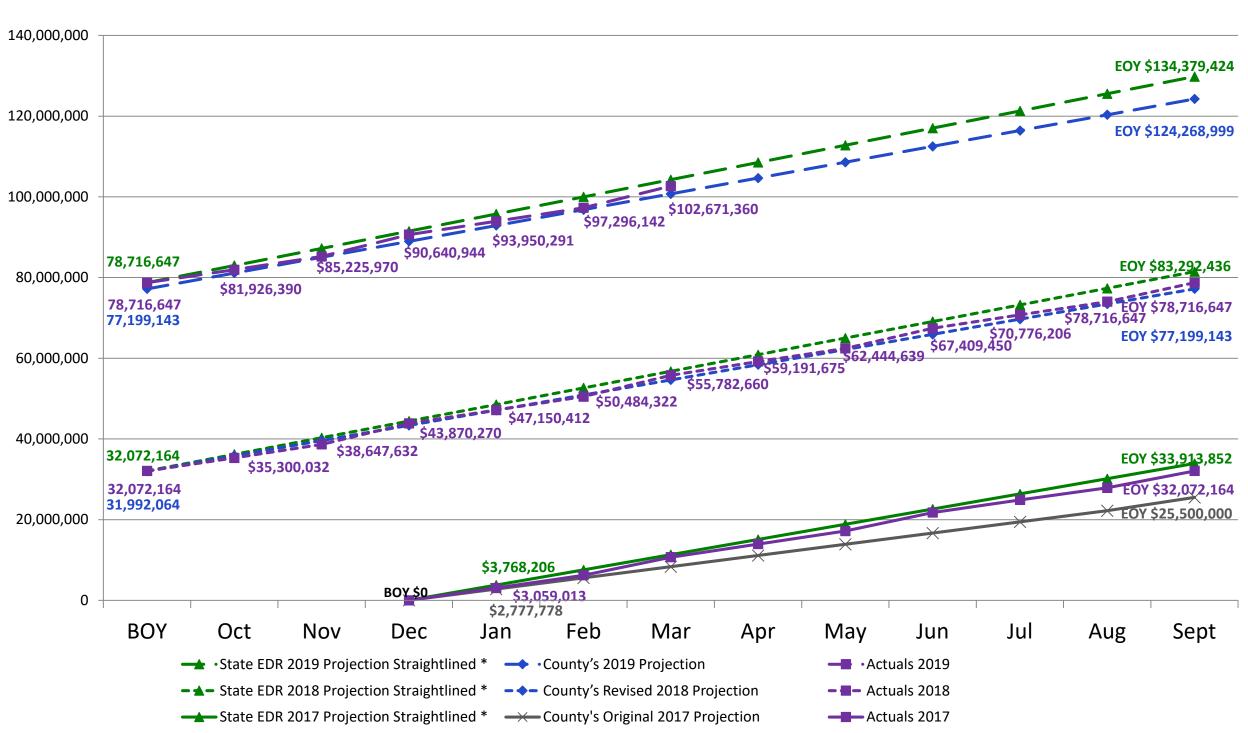

## Save Our Indian River Lagoon Revenues Cumulative Graph Fiscal Year 16-17 to Current Fiscal Year

- \* Economic and Demographic Research Data is sourced from Florida's Office of Economic & Demographic Research using their Estimation of Realized and Unrealized Tax Revenues Table
- Projected and Actual Data is from Systems, Applications and Products program
- EDR-Economic and Demographic Research Data, BOY-Beginning of Year, EOY-End of Year
- For Screen Readers use the Save Our Indian River Lagoon Revenues Cumulative Fiscal Year 16-17 to Current Fiscal Year Table
- Updated the State EDR Beginning Of Year to match Actuals End Of Year to the prior Fiscal Years

## Save Our Indian River Lagoon Revenues Cumulative Chart Fiscal Year 16-17 to Current Fiscal Year

\* Economic and Demographic Research Data is sourced from Florida's Office of Economic & Demographic Research using their Estimation of Realized and Unrealized Tax Revenues Table

- Projected and Actual Data is from Systems, Applications and Products program
- EDR-Economic and Demographic Research Data, BOY-Beginning of Year, EOY-End of Year

| Month | State EDR<br>2019<br>Projection<br>Straightlined<br>* | County's<br>2019<br>Projection | Actuals 2019  | State EDR<br>2018<br>Projection<br>Straightlined<br>* | County's<br>Revised<br>2018<br>Projection | Actuals 2018 | State EDR<br>2017<br>Projection<br>Straightlined<br>* | County's<br>Original<br>2017<br>Projection | Actuals 2017 |
|-------|-------------------------------------------------------|--------------------------------|---------------|-------------------------------------------------------|-------------------------------------------|--------------|-------------------------------------------------------|--------------------------------------------|--------------|
| BOY   | \$83,292,436                                          | \$77,199,143                   | \$78,716,647  | \$33,913,852                                          | \$31,992,064                              | \$32,072,164 | \$0                                                   | \$0                                        | \$0          |
| Oct   | \$87,549,685                                          | \$81,121,631                   | \$81,926,390  | \$38,028,734                                          | \$35,832,746                              | \$35,300,032 | \$0                                                   | \$0                                        | \$0          |
| Nov   | \$91,806,934                                          | \$85,044,119                   | \$85,225,970  | \$42,143,616                                          | \$39,593,327                              | \$38,647,632 | \$0                                                   | \$0                                        | \$0          |
| Dec   | \$96,064,183                                          | \$88,966,607                   | \$90,640,944  | \$46,258,498                                          | \$43,353,909                              | \$43,870,270 | \$0                                                   | \$0                                        | \$0          |
| Jan   | \$100,321,432                                         | \$92,889,095                   | \$93,950,291  | \$50,373,380                                          | \$47,114,490                              | \$47,150,412 | \$3,768,206                                           | \$2,777,778                                | \$3,059,013  |
| Feb   | \$104,578,681                                         | \$96,811,583                   | \$97,296,142  | \$54,488,262                                          | \$50,875,072                              | \$50,484,322 | \$7,536,412                                           | \$5,555,556                                | \$6,217,230  |
| Mar   | \$108,835,930                                         | \$100,734,071                  | \$102,671,360 | \$58,603,144                                          | \$54,635,653                              | \$55,782,660 | \$11,304,617                                          | \$8,333,334                                | \$10,686,395 |
| Apr   | \$113,093,179                                         | \$104,656,559                  |               | \$62,718,026                                          | \$58,396,235                              | \$59,191,675 | \$15,072,823                                          | \$11,111,112                               | \$13,941,510 |
| May   | \$117,350,428                                         | \$108,579,047                  |               | \$66,832,908                                          | \$62,156,817                              | \$62,444,639 | \$18,841,029                                          | \$13,888,890                               | \$17,177,137 |
| Jun   | \$121,607,677                                         | \$112,501,535                  |               | \$70,947,790                                          | \$65,917,398                              | \$67,409,450 | \$22,609,235                                          | \$16,666,668                               | \$21,754,009 |
| Jul   | \$125,864,926                                         | \$116,424,023                  |               | \$75,062,672                                          | \$69,677,980                              | \$70,776,206 | \$26,377,441                                          | \$19,444,446                               | \$24,898,729 |
| Aug   | \$130,122,175                                         | \$120,346,511                  |               | \$79,177,554                                          | \$73,438,561                              | \$74,021,947 | \$30,145,647                                          | \$22,222,224                               | \$27,890,034 |
| Sept  | \$134,379,424                                         | \$124,268,999                  |               | \$83,292,436                                          | \$77,199,143                              | \$78,716,647 | \$33,913,852                                          | \$25,500,000                               | \$32,072,164 |