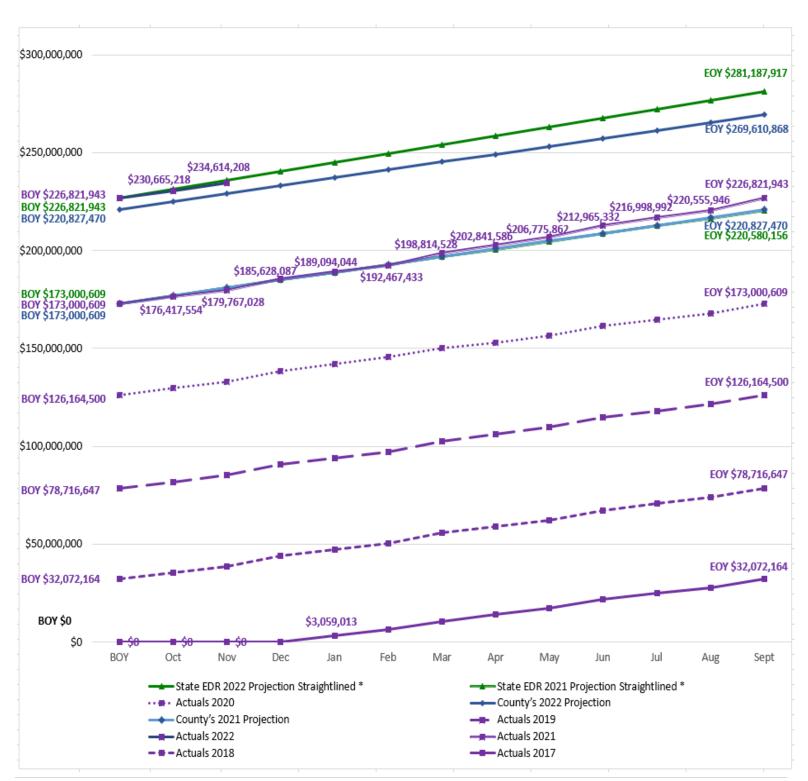

## Save Our Indian River Lagoon Revenues Cumulative Graph Fiscal Year 16-17 to Current Fiscal Year

- \* Economic and Demographic Research Data is sourced from Florida's Office of Economic & Demographic Research using their Estimation of Realized and Unrealized Tax Revenues Table
  - Projected and Actual Data is from Systems, Applications and Products program
  - EDR-Economic and Demographic Research Data, BOY-Beginning of Year, EOY-End of Year
  - For Screen Readers use the Save Our Indian River Lagoon Revenues Cumulative Chart Fiscal Year 16-17 to Current Fiscal Year Table
  - Updated the State EDR Beginning Of Year to match Actuals End Of Year to the prior Fiscal Years

# Save Our Indian River Lagoon Revenues Cumulative Chart Fiscal Year 16-17 to Current Fiscal Year

Economic and Demographic Research Data is sourced from Florida's Office of Economic & Demographic Research using their Estimation of Realized and Unrealized Tax Revenues Table

- Projected and Actual Data is from Systems, Applications and Products program
- EDR-Economic and Demographic Research Data, BOY-Beginning of Year, EOY-End of Year
- For Screen Readers use the Save Our Indian River Lagoon Revenues Cumulative Chart Fiscal Year 16-17 to Current Fiscal Year Table

| Month | State EDR<br>2022<br>Projection<br>Straightlined<br>* | County's<br>2022<br>Projection | Actuals 2022  | State EDR<br>2021<br>Projection<br>Straightlined * | County's 2021<br>Projection | Actuals 2021  |
|-------|-------------------------------------------------------|--------------------------------|---------------|----------------------------------------------------|-----------------------------|---------------|
| BOY   | \$226,821,943                                         | \$220,827,470                  | \$226,821,943 | \$173,000,609                                      | \$173,000,609               | \$173,000,609 |
| Oct   | \$231,352,441                                         | \$224,892,753                  | \$230,665,218 | \$176,965,571                                      | \$176,986,181               | \$176,417,554 |
| Nov   | \$235,882,939                                         | \$228,958,036                  | \$234,614,208 | \$180,930,533                                      | \$180,971,752               | \$179,767,028 |
| Dec   | \$240,413,437                                         | \$233,023,319                  |               | \$184,895,496                                      | \$184,957,324               | \$185,628,087 |
| Jan   | \$244,943,935                                         | \$237,088,602                  |               | \$188,860,458                                      | \$188,942,896               | \$189,094,044 |
| Feb   | \$249,474,432                                         | \$241,153,885                  |               | \$192,825,420                                      | \$192,928,467               | \$192,467,433 |
| Mar   | \$254,004,930                                         | \$245,219,169                  |               | \$196,790,382                                      | \$196,914,039               | \$198,814,528 |
| Apr   | \$258,535,428                                         | \$249,284,452                  |               | \$200,755,345                                      | \$200,899,611               | \$202,841,586 |
| May   | \$263,065,926                                         | \$253,349,735                  |               | \$204,720,307                                      | \$204,885,183               | \$206,775,862 |
| Jun   | \$267,596,424                                         | \$257,415,018                  | _             | \$208,685,269                                      | \$208,870,754               | \$212,965,332 |
| Jul   | \$272,126,922                                         | \$261,480,301                  |               | \$212,650,231                                      | \$212,856,326               | \$216,998,992 |
| Aug   | \$276,657,419                                         | \$265,545,584                  |               | \$216,615,194                                      | \$216,841,898               | \$220,555,946 |
| Sept  | \$281,187,917                                         | \$269,610,868                  |               | \$220,580,156                                      | \$220,827,470               | \$226,821,943 |

| Month | Actuals 2020  | Actuals 2019  | Actuals 2018 | Actuals 2017 |
|-------|---------------|---------------|--------------|--------------|
| ВОҮ   | \$126,164,500 | \$78,716,647  | \$32,072,164 | zero         |
| Oct   | \$129,590,162 | \$81,926,390  | \$35,300,032 | zero         |
| Nov   | \$133,089,868 | \$85,225,970  | \$38,647,632 | zero         |
| Dec   | \$138,551,296 | \$90,640,944  | \$43,870,270 | zero         |
| Jan   | \$142,014,229 | \$93,950,291  | \$47,150,412 | \$3,059,013  |
| Feb   | \$145,518,464 | \$97,296,142  | \$50,484,322 | \$6,217,230  |
| Mar   | \$150,424,958 | \$102,671,360 | \$55,782,660 | \$10,686,395 |
| Apr   | \$153,099,730 | \$106,219,161 | \$59,191,675 | \$13,941,510 |
| May   | \$156,326,096 | \$109,784,828 | \$62,444,639 | \$17,177,137 |
| Jun   | \$161,413,353 | \$114,720,850 | \$67,409,450 | \$21,754,009 |
| Jul   | \$164,827,524 | \$118,207,520 | \$70,776,206 | \$24,898,729 |
| Aug   | \$167,886,836 | \$121,640,336 | \$74,021,947 | \$27,890,034 |
| Sept  | \$173,000,609 | \$126,164,500 | \$78,716,647 | \$32,072,164 |