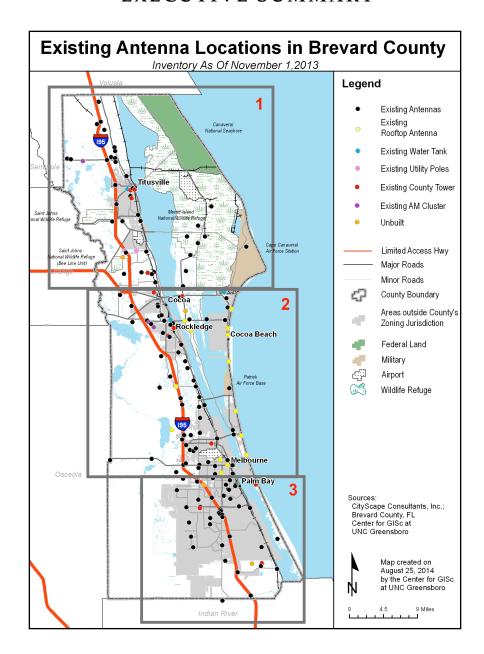

# **Existing Antenna Locations**

Mapping the existing antenna sites creates a base map from which observations and analysis are derived relative to current and future deployment patterns. The County provided existing facility locations to CityScape and other locations were attained from tower owners, various databases and the Federal Communications Commission database. Multiple facilities were found through various antenna locater search engines or located in the field during the site assessment process. Once these sites were mapped, CityScape assessed each of the existing antenna locations throughout the County to identify the following: 1) the location of existing telecommunications facilities currently within the County; and 2) the availability of future potential co-locations on the existing structures.

The assessment is achieved through actual site visits to each of the base station locations. The study area includes all unincorporated and incorporated lands. The wireless infrastructure assessment identifies 188 existing wireless telecommunication facilities within the County. Table 4 provides a summary of the total number of types of antenna mounting structures found throughout the County as of November 24, 2013. Table 5 identifies the ownership of the infrastructure and Table 6 summarizes the height of the infrastructure.

Table 3: Tower infrastructure height summary

Generally, most of the wireless infrastructure is located within and around the more urban areas of the County, particularly east of the I-95 corridor and parallel to and west of the Highway 1 corridor. Geographic areas of Titusville, Cocoa and Melbourne have larger concentrations of infrastructure because of the larger subscriber base in those areas. The coastal area between Cocoa Beach and Melbourne Beach has the greatest use of antenna rooftop attachments as compared to other areas of the County, likely because of view shed and aesthetic concerns for antenna attachments onto towers.

Figures 1-4 identify the location of antennas through the County. Antennas mounted on towers are symbolized with a black dot. Antennas mounted on rooftops are identified by a yellow dot. Blue dots indicate the antenna is mounted on a water tank and pink dots indicate antenna on utility poles. Red dots symbolize County owned facilities and purple dots identify AM broadcast facilities. With AM radio sites each antenna looks like a tower and most AM broadcast facilities have clusters of antennas and each site. CityScape does not assign a site number to each AM antenna; rather the antenna cluster is treated as one location.

Figure 1: Existing antenna locations overall map

Figure 2: Existing antenna locations Inset Map 1

Figure 3: Existing antenna locations Inset Map 2

Figure 4: Existing antenna locations Inset Map 3