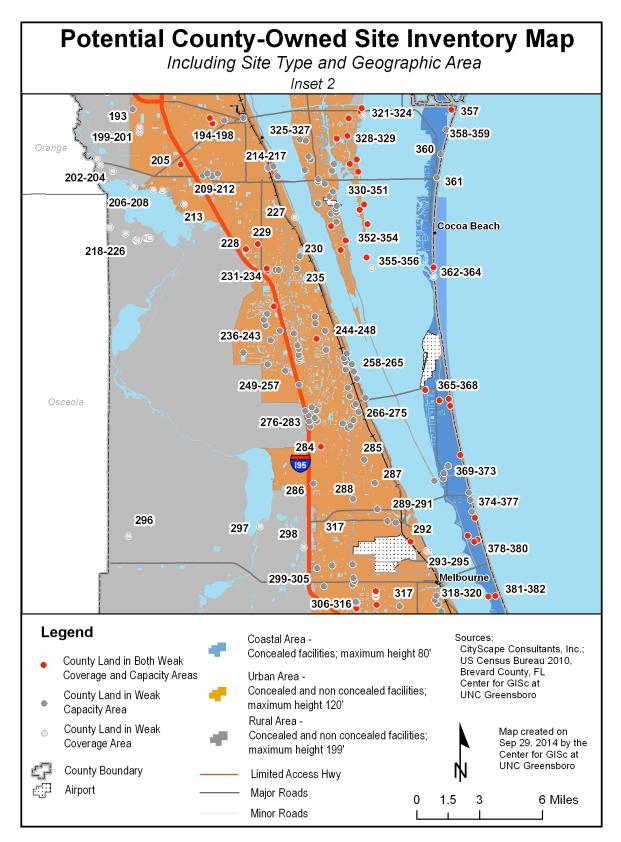

Table 9: County-owned site totals by classification and boundary location summary and zoning jurisdiction

Figures 8-11 illustrates the location of the County-owned sites that could potentially be used for future wireless infrastructure. The 458 County-owned lands are identified by either a red, dark gray, or light gray dot. The red dot identifies a signal and subscriber location; dark gray indicates a subscriber needed location and light gray represents a weak signal location.

Figure 8: Overview of potential County-owned site locations for new wireless infrastructure

Figure 9: Potential County-owned site locations for new wireless infrastructure for Inset 1

Figure 10: Potential County-owned site locations for new wireless infrastructure for Inset 2