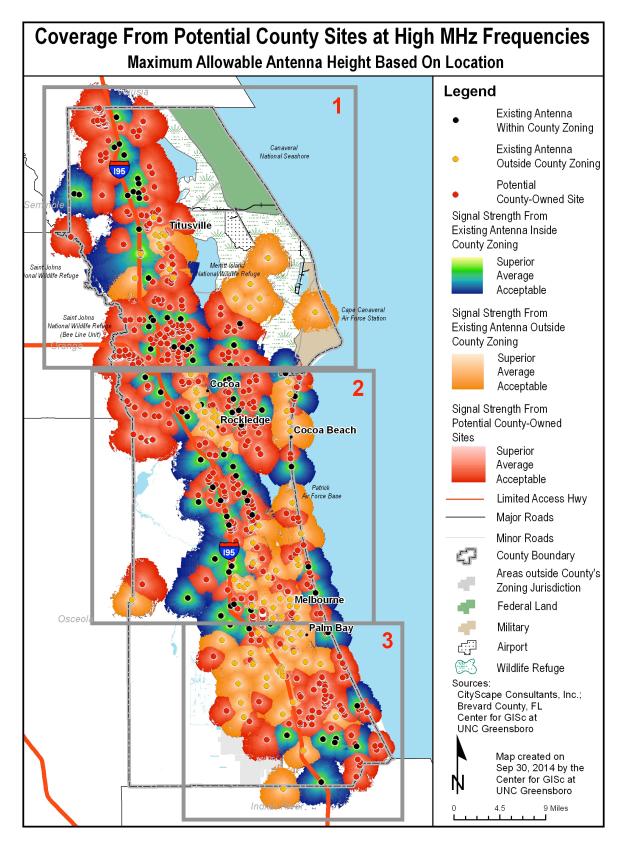

Figure 11: Potential County-owned site locations for new wireless infrastructure for Inset 3

The potential network coverage from new infrastructure from the County-owned sites is illustrated in Figures 12. In these figures theoretical propagation coverage from existing known wireless network antenna locations within the County's zoning is shown in the standard yellow to blue pattern. Antenna locations outside the County's zoning jurisdiction and the corresponding theoretical propagation coverage is shown in orange hues. Theoretical propagation coverage from the 458 County-owned sites is shown in red hues.

The theoretical propagation from then known antenna heights is based on the known tower height which is site specific for each antenna location. Theoretical propagation from the 458 County-owned sites is based on the region in which the site is located. County-owned sites are calculated with an antenna mounting elevations based on the following: 80' for coastal areas; 120' for urban areas; and 199' or rural areas.

In some geographic areas there are clusters of County-owned land sites in close proximity to each other and located near an existing wireless antenna facility. In these cases the existing theoretical antenna propagation from the existing antenna is shown in the yellow to blue hues and the County-owned site is shown as just a red dot. The propagation in these instances is not shown from the County-owned site to keep the map from looking cluttered.

Figure 12 is designed using the high megahertz frequency variable.

Figure 12: Theoretical propagation from existing known antenna and potential county-owned infill sites