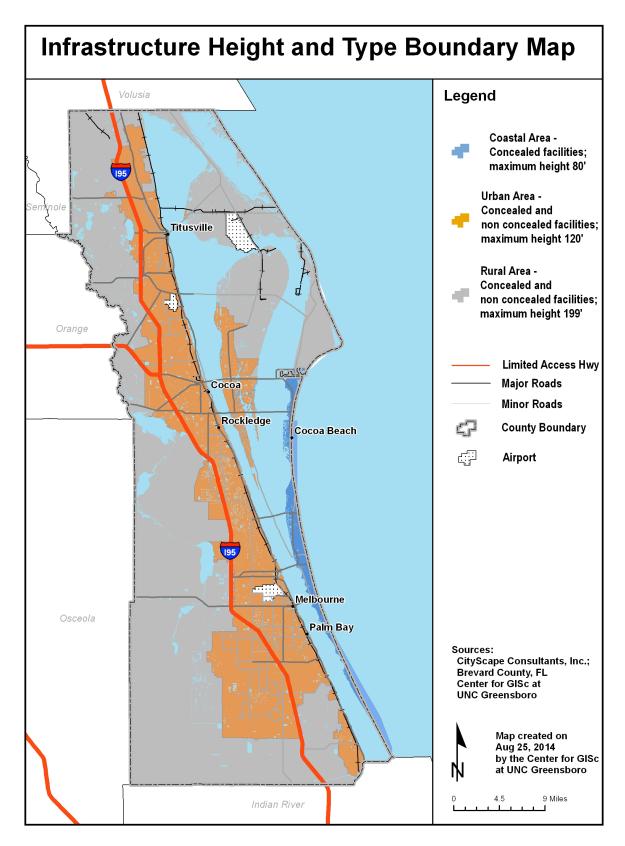

## Location of future antenna sites

During the November 18, 2013 workshop it was presented and discussed that different infrastructure types and heights be considered and encouraged in various geographic regions within the County. Specifically the option of shorter and more concealment type facilities along the coastline; medium tower heights and a mix of concealed and non concealed facilities in the urban area; and taller and mostly non concealed type facilities in the rural areas. CityScape researched this scenario and determined these geographic features can serve as boundaries for various tower types and heights of future wireless infrastructure. Minimal topography, linear north-south interstate and highway corridors and population development patterns parallel the shoreline and transportation corridors make these delineations possible. In an effort to minimize the visual impact throughout the county while still maximizing the new infrastructure CityScape recommends the following infrastructure and maximum heights for the three geographic regions as follows:

#### Coastal Area:

- The area of the barrier islands east of the Banana and Indian Rivers.
- Maximum tower height of 80'.
- Concealed infrastructure only.

#### Urban Area:

- Area where there are more than 100 addresses per square mile.
- Maximum tower height of 120'.
- Primarily concealed and monopole type towers based on existing land uses.

#### Rural Area:

- Area where there are fewer than 100 addresses per square mile.
- Maximum tower height of 199'.
- Generally all tower types permitted with guyed towers being the least favored type of infrastructure.

Figure 6 illustrates the coastal, urban and rural areas.