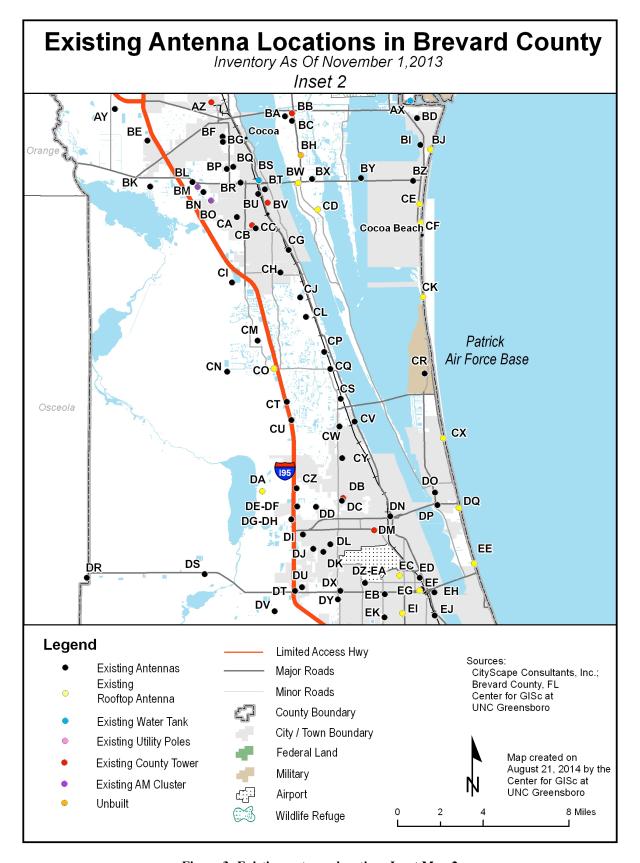

Figures 1-4 identify the location of antennas through the County. Antennas mounted on towers are symbolized with a black dot. Antennas mounted on rooftops are identified by a yellow dot. Blue dots indicate the antenna is mounted on a water tank and pink dots indicate antenna on utility poles. Red dots symbolize County owned facilities and purple dots identify AM broadcast facilities. With AM radio sites each antenna looks like a tower and most AM broadcast facilities have clusters of antennas and each site. CityScape does not assign a site number to each AM antenna; rather the antenna cluster is treated as one location.

Figure 1: Existing antenna locations overall map

Figure 2: Existing antenna locations Inset Map 1

Figure 3: Existing antenna locations Inset Map 2

Figure 4: Existing antenna locations Inset Map 3