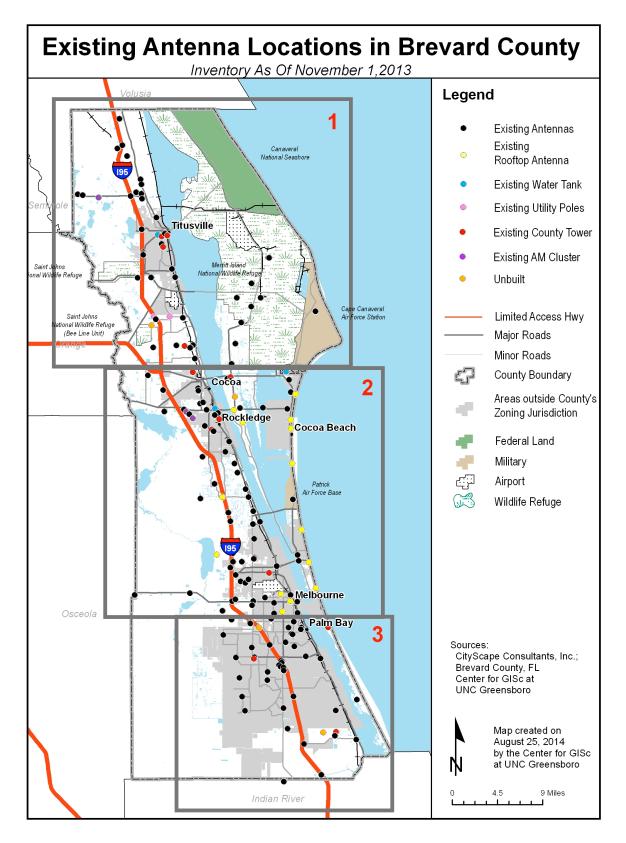

# **Existing Antenna Locations**

Mapping the existing antenna sites creates a base map from which observations and analysis are derived relative to current and future deployment patterns. The County provided existing facility locations to CityScape and other locations were attained from tower owners, various databases and the Federal Communications Commission database. Multiple facilities were found through various antenna locater search engines or located in the field during the site assessment process. Once these sites were mapped, CityScape assessed each of the existing antenna locations throughout the County to identify the following: 1) the location of existing telecommunications facilities currently within the County; and 2) the availability of future potential co-locations on the existing structures.

The assessment is achieved through actual site visits to each of the base station locations. The study area includes all unincorporated and incorporated lands. The wireless infrastructure assessment identifies 188 existing wireless telecommunication facilities within the County. Table 4 provides a summary of the total number of types of antenna mounting structures found throughout the County as of November 24, 2013. Table 5 identifies the ownership of the infrastructure and Table 6 summarizes the height of the infrastructure.

Table 3: Tower infrastructure height summary

Generally, most of the wireless infrastructure is located within and around the more urban areas of the County, particularly east of the I-95 corridor and parallel to and west of the Highway 1 corridor. Geographic areas of Titusville, Cocoa and Melbourne have larger concentrations of infrastructure because of the larger subscriber base in those areas. The coastal area between Cocoa Beach and Melbourne Beach has the greatest use of antenna rooftop attachments as compared to other areas of the County, likely because of view shed and aesthetic concerns for antenna attachments onto towers.

Figures 1-4 identify the location of antennas through the County. Antennas mounted on towers are symbolized with a black dot. Antennas mounted on rooftops are identified by a yellow dot. Blue dots indicate the antenna is mounted on a water tank and pink dots indicate antenna on utility poles. Red dots symbolize County owned facilities and purple dots identify AM broadcast facilities. With AM radio sites each antenna looks like a tower and most AM broadcast facilities have clusters of antennas and each site. CityScape does not assign a site number to each AM antenna; rather the antenna cluster is treated as one location.

Figure 1: Existing antenna locations overall map

Figure 2: Existing antenna locations Inset Map 1

Figure 3: Existing antenna locations Inset Map 2

Figure 4: Existing antenna locations Inset Map 3