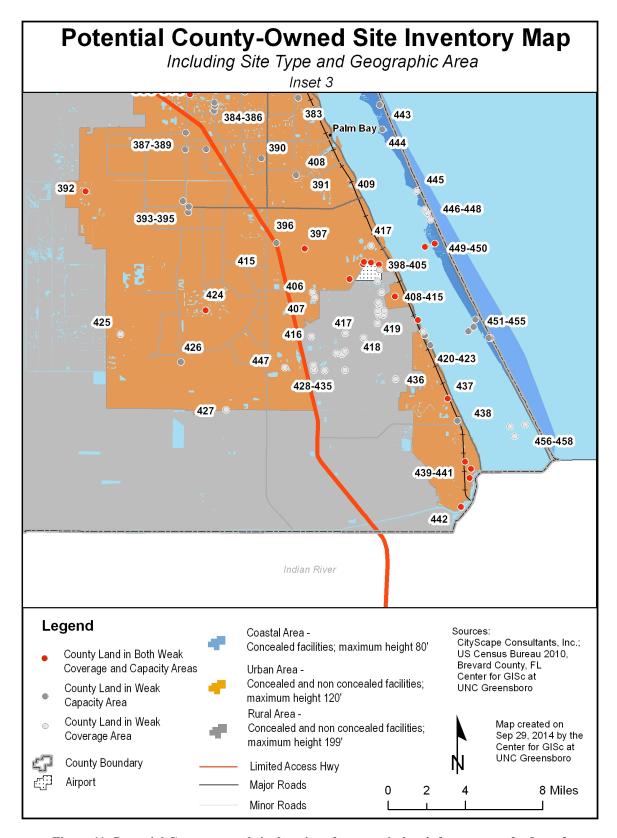

Table 9: County-owned site totals by classification and boundary location summary and zoning jurisdiction

Figures 8-11 illustrates the location of the County-owned sites that could potentially be used for future wireless infrastructure. The 458 County-owned lands are identified by either a red, dark gray, or light gray dot. The red dot identifies a signal and subscriber location; dark gray indicates a subscriber needed location and light gray represents a weak signal location.

Figure 11: Potential County-owned site locations for new wireless infrastructure for Inset 3

The potential network coverage from new infrastructure from the County-owned sites is illustrated in Figures 12. In these figures theoretical propagation coverage from existing known wireless network antenna locations within the County's zoning is shown in the standard yellow to blue pattern. Antenna locations outside the County's zoning jurisdiction and the corresponding theoretical propagation coverage is shown in orange hues. Theoretical propagation coverage from the 458 County-owned sites is shown in red hues.