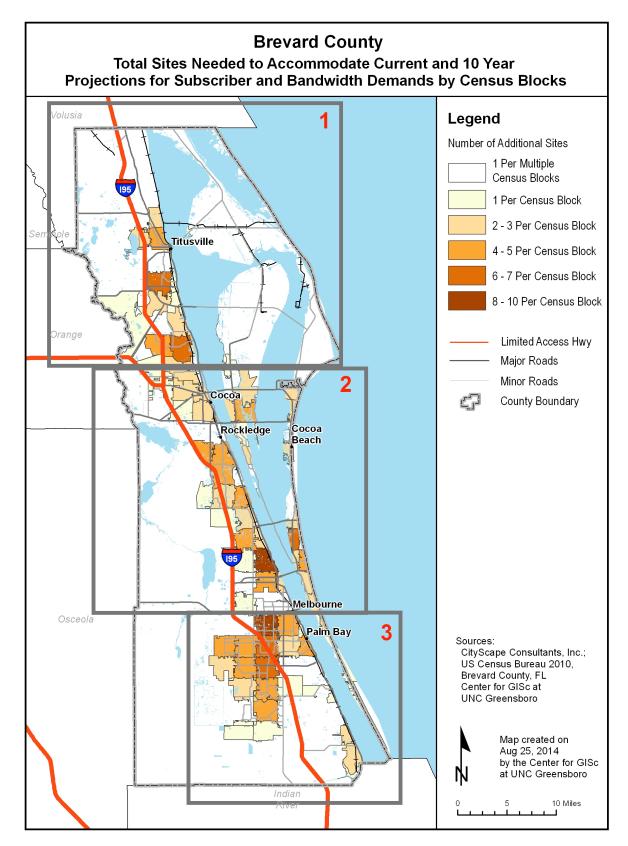

#### Estimation of future antenna sites

CityScape estimates by census block the number of sites that may be needed for planning purposes. The estimations are based on the mathematics of the population density; subscriber base and usage; daily transient movement throughout the County and how many calls a base station will simultaneously serve at any given time. The projections by census block include coverage, capacity, and broadband network objectives and includes the terrain, population and proposed maximum infrastructure height variables. The projection model that CityScape designed also factors in existing antenna support structure locations (towers, rooftops, tanks and utility poles) for maximum co-location opportunities in an effort to reduce the number of new multiple towers within the same geographic areas.

The census tracts where these new wireless facilities are projected are shown in Figure 7.

Figure 6: Height and infrastructure boundary map

Figure 7: New wireless infrastructure projections by census block