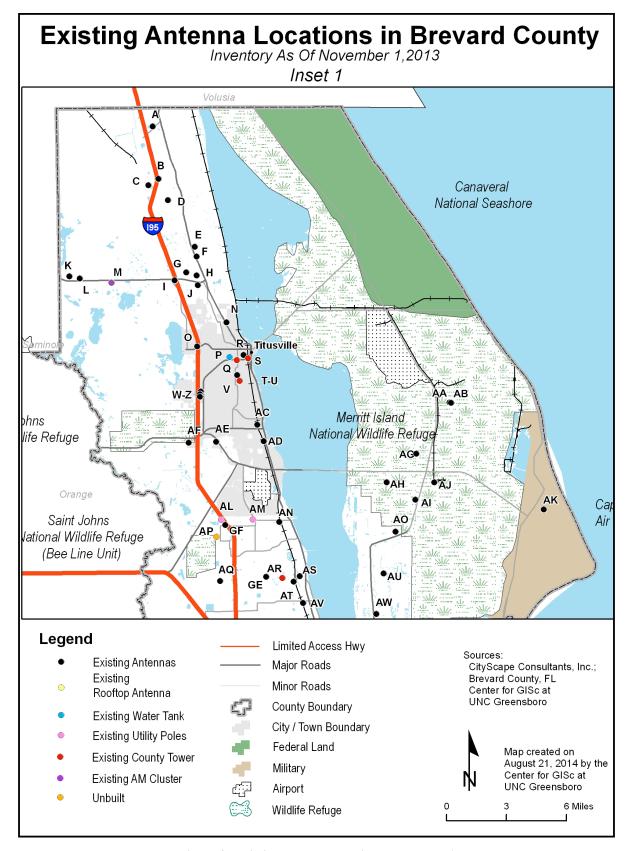

Figures 1-4 identify the location of antennas through the County. Antennas mounted on towers are symbolized with a black dot. Antennas mounted on rooftops are identified by a yellow dot. Blue dots indicate the antenna is mounted on a water tank and pink dots indicate antenna on utility poles. Red dots symbolize County owned facilities and purple dots identify AM broadcast facilities. With AM radio sites each antenna looks like a tower and most AM broadcast facilities have clusters of antennas and each site. CityScape does not assign a site number to each AM antenna; rather the antenna cluster is treated as one location.

Figure 1: Existing antenna locations overall map

Figure 2: Existing antenna locations Inset Map 1

Figure 3: Existing antenna locations Inset Map 2

Figure 4: Existing antenna locations Inset Map 3