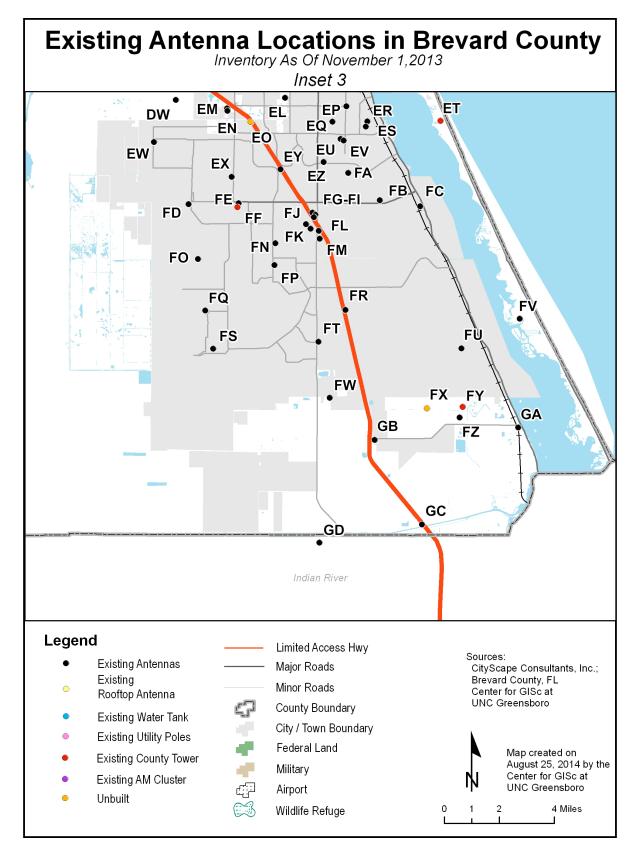

Figures 1-4 identify the location of antennas through the County. Antennas mounted on towers are symbolized with a black dot. Antennas mounted on rooftops are identified by a yellow dot. Blue dots indicate the antenna is mounted on a water tank and pink dots indicate antenna on utility poles. Red dots symbolize County owned facilities and purple dots identify AM broadcast facilities. With AM radio sites each antenna looks like a tower and most AM broadcast facilities have clusters of antennas and each site. CityScape does not assign a site number to each AM antenna; rather the antenna cluster is treated as one location.

Figure 1: Existing antenna locations overall map

Figure 2: Existing antenna locations Inset Map 1

Figure 3: Existing antenna locations Inset Map 2

Figure 4: Existing antenna locations Inset Map 3