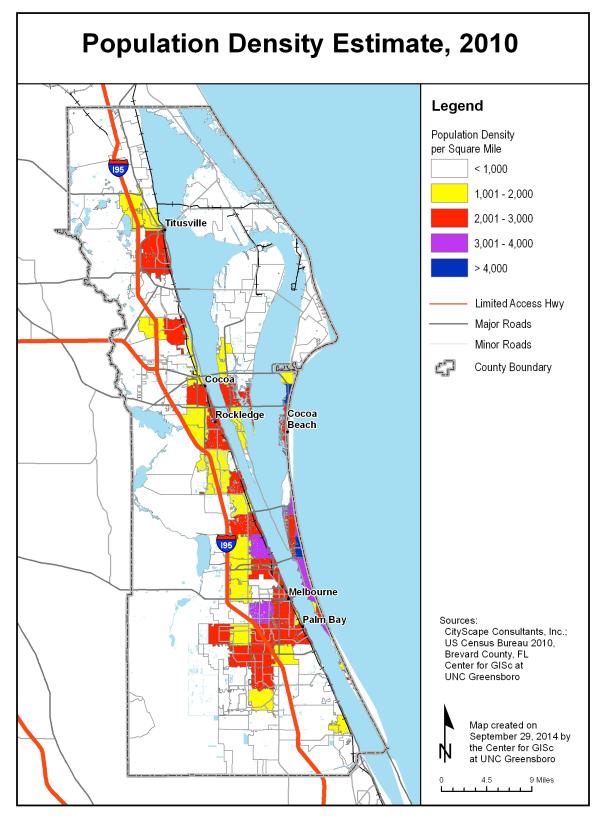

Population location and density are important variables in wireless network design. CityScape realizes that growth rates vary between local community estimates and the United States Census; but for the purposes of this plan, CityScape uses the U.S. Census data. According to the U.S. Census Bureau, Block Group Data, the majority of Brevard County has populations densities of less than 1,000 people per square mile. The highest population densities are east of the I-95 corridor and parallel to the Highway 1 corridor where population densities increase to 1,000 - 3,000 people per square mile. A few census blocks in the vicinity of the City of Melbourne have up to 4,000 people per square mile. And a few smaller areas north of Cocoa Beach and between Cocoa Beach and Melbourne Beach average over 4,000 persons per square mile. Figure 5 illustrates the U.S. Census Bureau's 2010 population densities by block group for Brevard County.

Figure 5: Brevard population density by census block