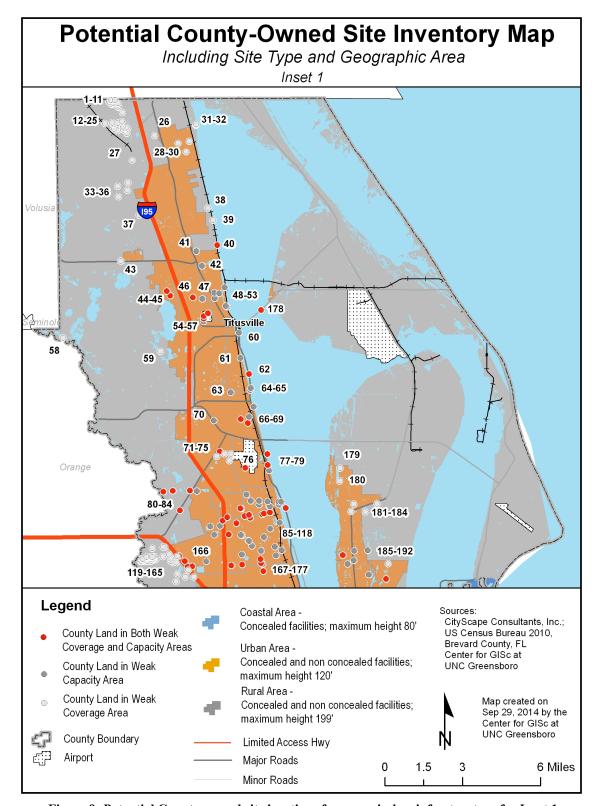

Table 9: County-owned site totals by classification and boundary location summary and zoning jurisdiction

Figures 8-11 illustrates the location of the County-owned sites that could potentially be used for future wireless infrastructure. The 458 County-owned lands are identified by either a red, dark gray, or light gray dot. The red dot identifies a signal and subscriber location; dark gray indicates a subscriber needed location and light gray represents a weak signal location.

Figure 8: Overview of potential County-owned site locations for new wireless infrastructure

Figure 9: Potential County-owned site locations for new wireless infrastructure for Inset 1

Figure 10: Potential County-owned site locations for new wireless infrastructure for Inset 2