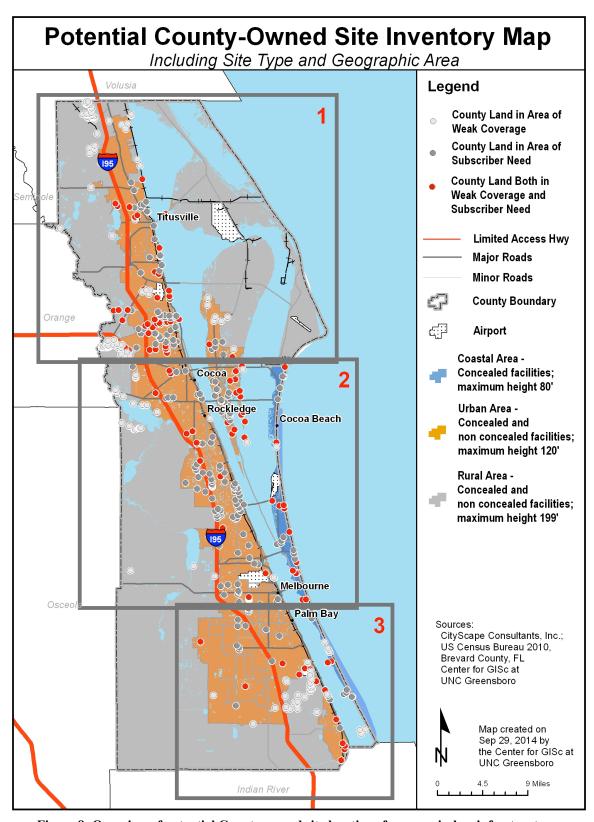

Table 9: County-owned site totals by classification and boundary location summary and zoning jurisdiction

Figures 8-11 illustrates the location of the County-owned sites that could potentially be used for future wireless infrastructure. The 458 County-owned lands are identified by either a red, dark gray, or light gray dot. The red dot identifies a signal and subscriber location; dark gray indicates a subscriber needed location and light gray represents a weak signal location.

CityScape used 100 addresses per square miles as a calculating threshold because when this specific number is mapped out it generally matches the same urban and rural geographic boundary classifications. Using the address density rather than specific geographic boundaries parallels *more accurately* with how the industry determines where new infrastructure is going to be needed because the industry monitors their subscriber base. The greater the number of subscribers in a geographic area the more the necessity for new infrastructure. Thus CityScape used this methodology because it eliminated arbitrary geographic boundaries and made the boundaries more mathematically equivalent with industry standards. This is why some County properties may be located in an area that generally "looks/appears" to be in a rural area but actually could have an "urban" classification. A comprehensive list of the County-owned sites is provided in Appendix A.

Figure 8: Overview of potential County-owned site locations for new wireless infrastructure

Figure 9: Potential County-owned site locations for new wireless infrastructure for Inset 1

Figure 10: Potential County-owned site locations for new wireless infrastructure for Inset 2